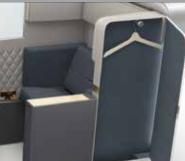

Conveniently located, easily operated control console, and stowage within easy reach

Ample 20" x 15" one piece fold-away table for dining, working and relaxing

(Right) Ultra convenient coat closet

(Below)
eautifully modern lighting
assembly, well elevated
above working surface
perfectly situated

### **KEY FEATURES**

| ٠ | , ., _, .,                                 |  |  |
|---|--------------------------------------------|--|--|
|   | Full flat                                  |  |  |
|   | New sofa position                          |  |  |
|   | Large video screen                         |  |  |
|   | Coat room                                  |  |  |
|   | Headset stowage and IFE location           |  |  |
|   | Lights PCU and mood lights                 |  |  |
|   | Upper console with easily accessed stowage |  |  |