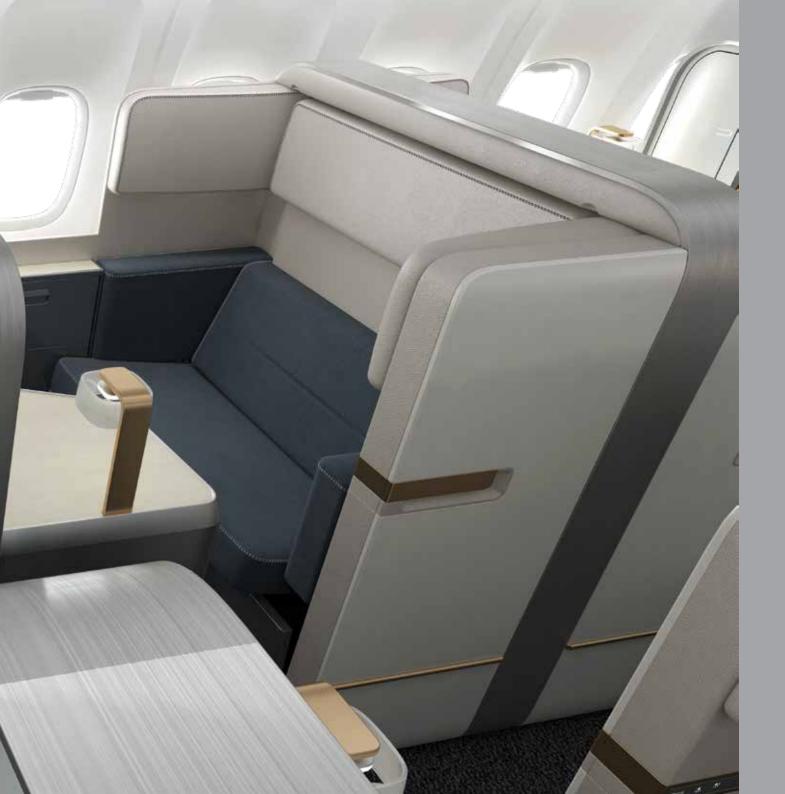

## HOME AWAY FROM HOME.

Possess the amenities of living room luxury in FUSIO Seats, elegantly designed space with exceptional full reclining comfort. For flyers with high expectations who take exceptions, and all the others too, there will be no problems, only traveling dreams in full flat and wide screen color to remember them by. With FUSIO, Zodiac Aerospace gives Premium Business a friendly acquisition of First Class Privileges.

FUSIO seats provide stylish comfort wherein passengers enjoy literally the feeling of being at "home" away from home. With first class amenities, and stylishly modern design, this seat makes legroom for travelers to stretch into their own rich living room-like environment. A clear leader in class amenities FUSIO bridges the gap between Business and First class.