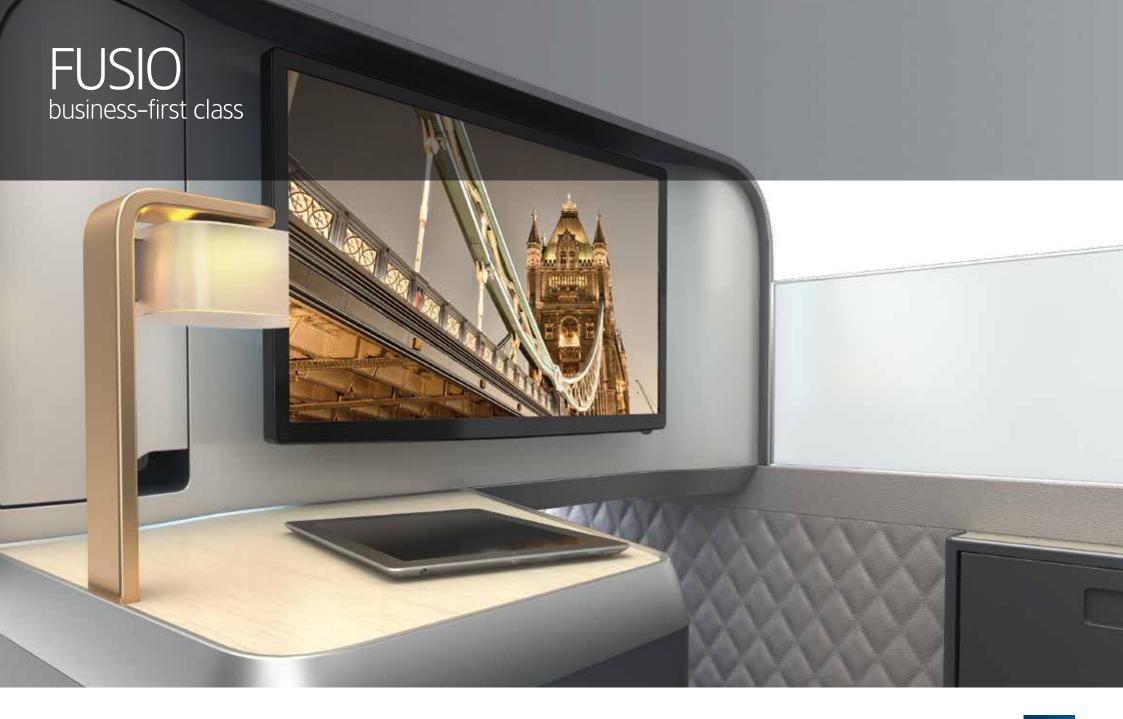

Conveniently located, easily operated control console, and stowage within easy reach

Ample 20" x 15" one piece fold-away table for dining, working and relaxing

(Right) Ultra convenient coat closet

(Below)
eautifully modern lighting
assembly, well elevated
above working surface
perfectly situated