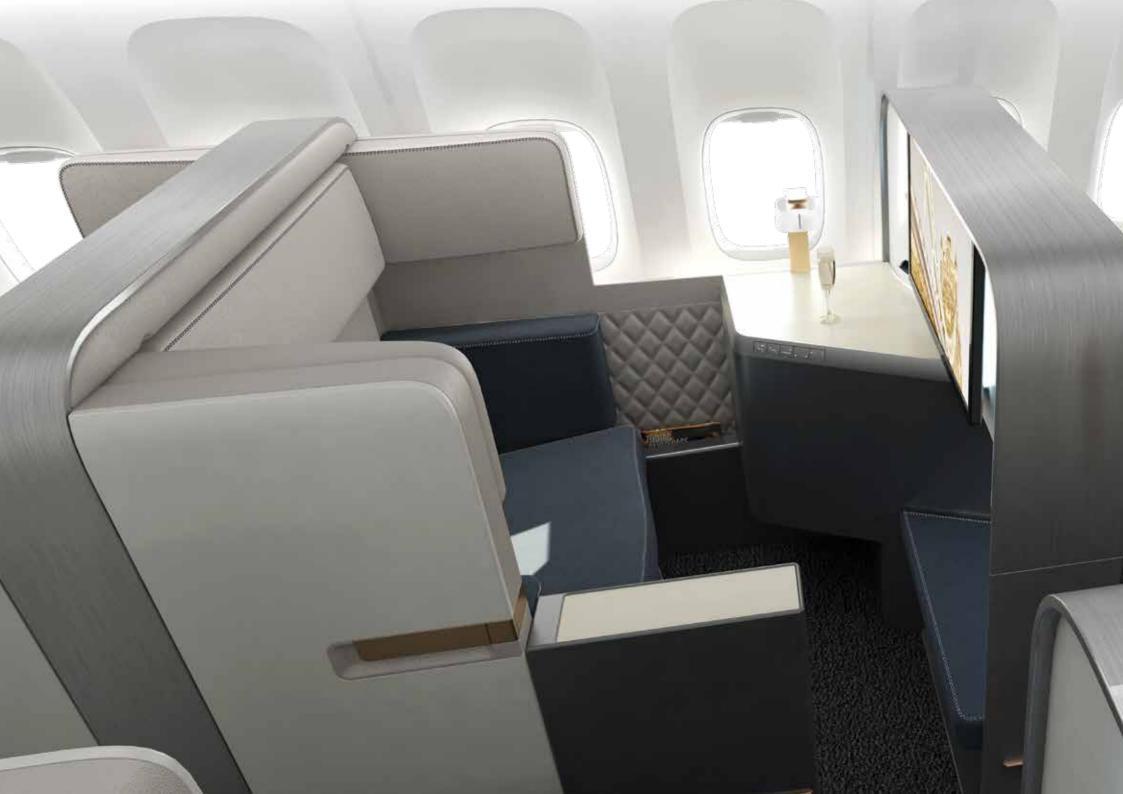

## HOME AWAY FROM HOME.

Possess the amenities of living room luxury in FUSIO Seats, elegantly designed space with exceptional full reclining comfort. For flyers with high expectations who take exceptions, and all the others too, there will be no problems, only traveling dreams in full flat and wide screen color to remember them by. With FUSIO, Zodiac Aerospace gives Premium Business a friendly acquisition of First Class Privileges.

FUSIO seats provide stylish comfort wherein passengers enjoy literally the feeling of being at "home" away from home. With first class amenities, and stylishly modern design, this seat makes legroom for travelers to stretch into their own rich living room-like environment. A clear leader in class amenities FUSIO bridges the gap between Business and First class.

Conveniently located, easily operated control console, and stowage within easy reach

Ample 20" x 15" one piece fold-away table for dining, working and relaxing

(Right) Ultra convenient coat closet

(Below)
eautifully modern lighting
assembly, well elevated
above working surface
perfectly situated