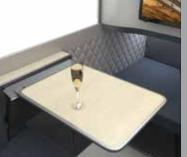

Conveniently located, easily operated control console, and stowage within easy reach

Ample 20" x 15" one piece fold-away table for dining, working and relaxing

(Right) Ultra convenient coat closet

(Below)
eautifully modern lighting
assembly, well elevated
above working surface
perfectly situated

### KEY DIMENSIONS

|    | Pitch                  | 53.5" for all platforms<br>(107" per double module)     |
|----|------------------------|---------------------------------------------------------|
|    | Width between armrests | 30 "- 34.5"                                             |
|    | Total bed length       | 81.5"                                                   |
|    | Foot cavity            | Up to 15" at 75" bed length                             |
|    | Width in bed           | 34" - 39" (Width in bed -<br>top head & shoulder level) |
|    | Video screen           | Up to 27"                                               |
|    | Table size             | 20" x 15 "                                              |
| -6 |                        |                                                         |