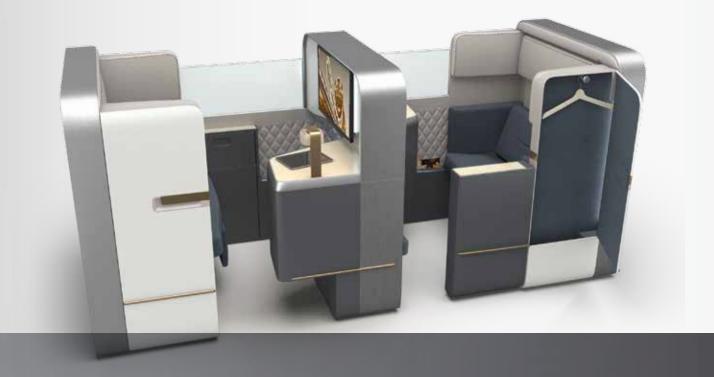

### KEY DIMENSIONS

|    | Pitch                  | 53.5" for all platforms<br>(107" per double module)     |
|----|------------------------|---------------------------------------------------------|
|    | Width between armrests | 30 "- 34.5"                                             |
|    | Total bed length       | 81.5"                                                   |
|    | Foot cavity            | Up to 15" at 75" bed length                             |
|    | Width in bed           | 34" - 39" (Width in bed -<br>top head & shoulder level) |
|    | Video screen           | Up to 27"                                               |
|    | Table size             | 20" x 15 "                                              |
| -6 |                        |                                                         |