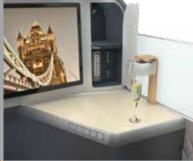

Conveniently located, easily operated control console, and stowage within easy reach

Ample 20" x 15" one piece fold-away table for dining, working and relaxing

(Right) Ultra convenient coat closet

(Below)
eautifully modern lighting
assembly, well elevated
above working surface
perfectly situated