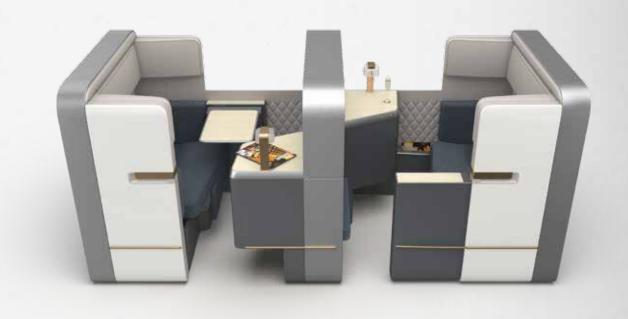

### KEY DIMENSIONS

|    | Pitch                  | 53.5" for all platforms<br>(107" per double module)     |
|----|------------------------|---------------------------------------------------------|
|    | Width between armrests | 30 "- 34.5"                                             |
|    | Total bed length       | 81.5"                                                   |
|    | Foot cavity            | Up to 15" at 75" bed length                             |
|    | Width in bed           | 34" - 39" (Width in bed -<br>top head & shoulder level) |
|    | Video screen           | Up to 27"                                               |
|    | Table size             | 20" x 15 "                                              |
| -6 |                        |                                                         |

### AIRCRAFT INFORMATION

Available on: A330 / A350 / A380 / B777 / B787

Available configuration: 1-2-1

ZODIAC SEATS FRANCE Rue Robert Maréchal Sénior Z.I La Limoise 36100 Issoudun France

Phone: + 33 2 54 03 39 39 Fax: + 33 2 54 03 39 00