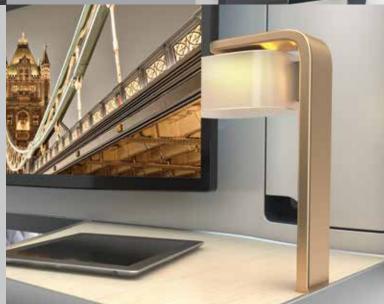

Conveniently located, easily operated control console, and stowage within easy reach

Ample 20" x 15" one piece fold-away table for dining, working and relaxing

(Right) Ultra convenient coat closet

(Below)
eautifully modern lighting
assembly, well elevated
above working surface
perfectly situated